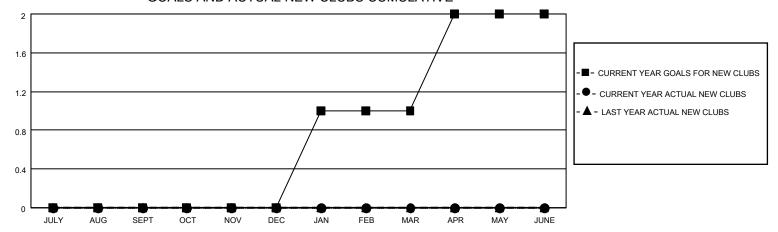

## GOALS AND ACTUAL NEW CLUBS CUMULATIVE

## MONTHLY MEMBERSHIP PROGRESS REPORT

LOCATION TEXAS District 2 S5 Results as of: 9/30/2020

| Clubs         |               |             |               | Members               |                        |                         |                                                    |  |
|---------------|---------------|-------------|---------------|-----------------------|------------------------|-------------------------|----------------------------------------------------|--|
|               | RESULTS FOR   | R 2020-2021 |               | RESULTS FOR 2020-2021 |                        |                         |                                                    |  |
| QUARTER       | NEW CLUB GOAL | NEW CLUBS   | DROPPED CLUBS | QUARTER MEME          | BER GROWTH NET<br>GOAL | MEMBER GROWTH<br>ACTUAL | DROPPED<br>MEMBERS ACTUAL<br>(including transfers) |  |
| JULY/AUG/SEPT | 0             | 0           | 1             | JULY/AUG/SEPT         | 72                     | 34                      | 65                                                 |  |
| OCT/NOV/DEC   | 0             | 0           | 0             | OCT/NOV/DEC           | 71                     | 0                       | 0                                                  |  |
| JAN/FEB/MAR   | 1             | 0           | 0             | JAN/FEB/MAR           | 71                     | 0                       | 0                                                  |  |
| APR/MAY/JUNE  | 1             | 0           | 0             | APR/MAY/JUNE          | 71                     | 0                       | 0                                                  |  |