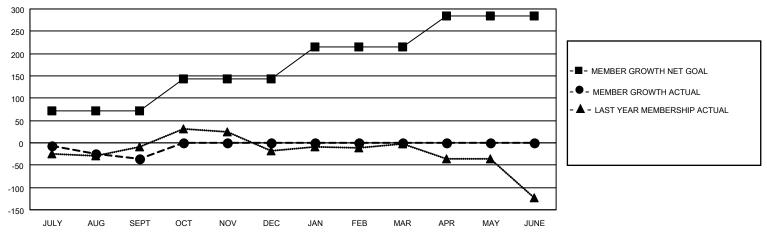

## GOALS AND ACTUAL MEMBERS CUMULATIVE

| DROPPED CLUBS: 1 |    | 14 CLUBS OF 61 ADDED 1 OR MORE<br>NEW MEMBERS | GENDER DISTRIBUTION  MALE 1,490 (64.42%) |              |     |
|------------------|----|-----------------------------------------------|------------------------------------------|--------------|-----|
| DROPPED MEMBERS  |    |                                               | FEMALE                                   | 823 (35.58%) |     |
| DECEASED         | 7  | CLICK HERE FOR CUMULATIVE                     | TOTAL FAMILY UNIT MEMBERS                |              | 415 |
| CLUB CANCELLED   | 0  | MEMBERSHIP DATA                               | FAMILY MEMBERS PAYING HALF DUES          |              | 210 |
| OTHER            | 58 |                                               |                                          |              |     |
| TOTAL            | 65 |                                               | 000                                      |              |     |

## MONTHLY MEMBERSHIP PROGRESS REPORT

LOCATION TEXAS District 2 S5 Results as of: 9/30/2020

| Clubs         |               |             |               | Members               |                        |                         |                                                    |  |
|---------------|---------------|-------------|---------------|-----------------------|------------------------|-------------------------|----------------------------------------------------|--|
|               | RESULTS FOR   | R 2020-2021 |               | RESULTS FOR 2020-2021 |                        |                         |                                                    |  |
| QUARTER       | NEW CLUB GOAL | NEW CLUBS   | DROPPED CLUBS | QUARTER MEME          | BER GROWTH NET<br>GOAL | MEMBER GROWTH<br>ACTUAL | DROPPED<br>MEMBERS ACTUAL<br>(including transfers) |  |
| JULY/AUG/SEPT | 0             | 0           | 1             | JULY/AUG/SEPT         | 72                     | 34                      | 65                                                 |  |
| OCT/NOV/DEC   | 0             | 0           | 0             | OCT/NOV/DEC           | 71                     | 0                       | 0                                                  |  |
| JAN/FEB/MAR   | 1             | 0           | 0             | JAN/FEB/MAR           | 71                     | 0                       | 0                                                  |  |
| APR/MAY/JUNE  | 1             | 0           | 0             | APR/MAY/JUNE          | 71                     | 0                       | 0                                                  |  |